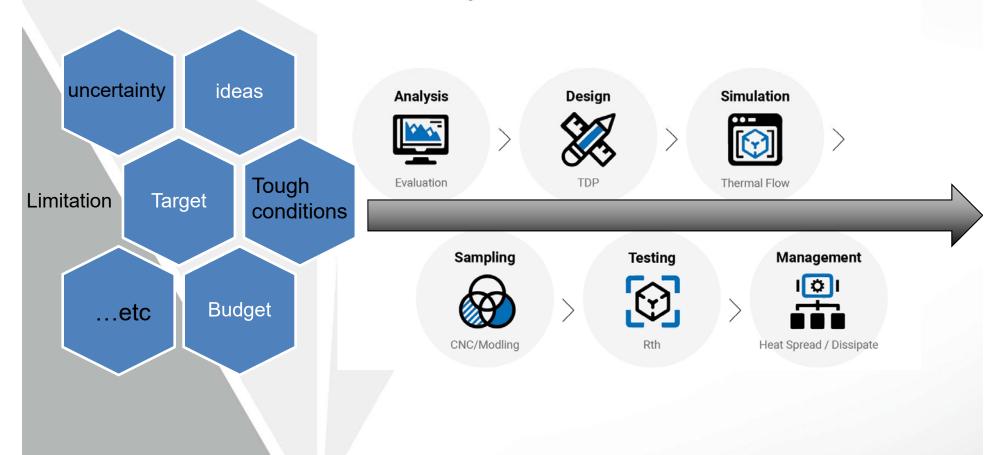

#### THERMAL MANAGEMENT

Cooler
Heat sink
Heat Spreader
Thermal Module
Cooling fan

### Realize your ideas, meet your thermal need